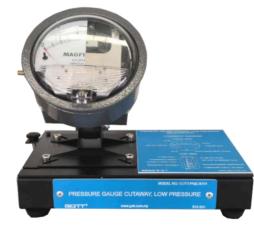

# PRESSURE GAUGE CUTAWAY, LOW PRESSURE

### **SPECIFICATION**

**GOTT**<sup>®</sup>

- Sectioning of an actual industrial-grade 4.5"-diameter, 1/4" NPT pressure gauge
- Offset 90-degree cutaway, unveling full internal mechanism and enclosure features
- 14-gauge, formed steel, powder coated mounting stand with formed-steel component attachment brackets
- Supports training related to pressure measurement and gauge calibration in related process training applications
- Product Dimensions: (L x W x H)
- Approximately 9" x 9" x 9" (230 x 230 x 230 mm)